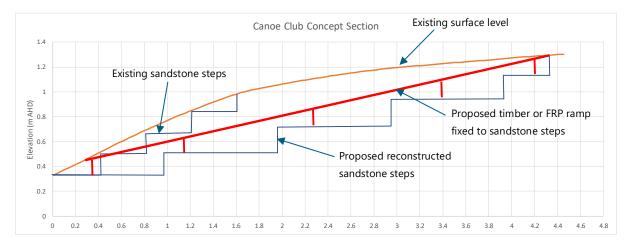

Section view of proposed upgrade, widened sandstone steps with FRP panels. Existing surface level derived from Spatial Services, Department Finance, Services and Innovation, 1 m Digital Elevation Model derived from LIDAR, April 2013.