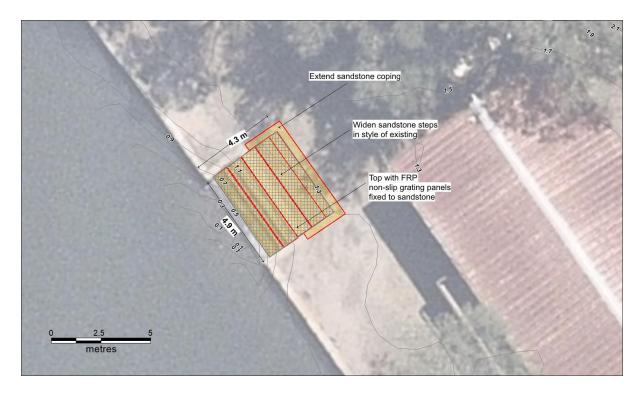

Plan view of proposed upgrade, widened sandstone steps with FRP panels. Contours from Spatial Services, Department Finance, Services and Innovation, 1 m Digital Elevation Model derived from LIDAR, April 2013.