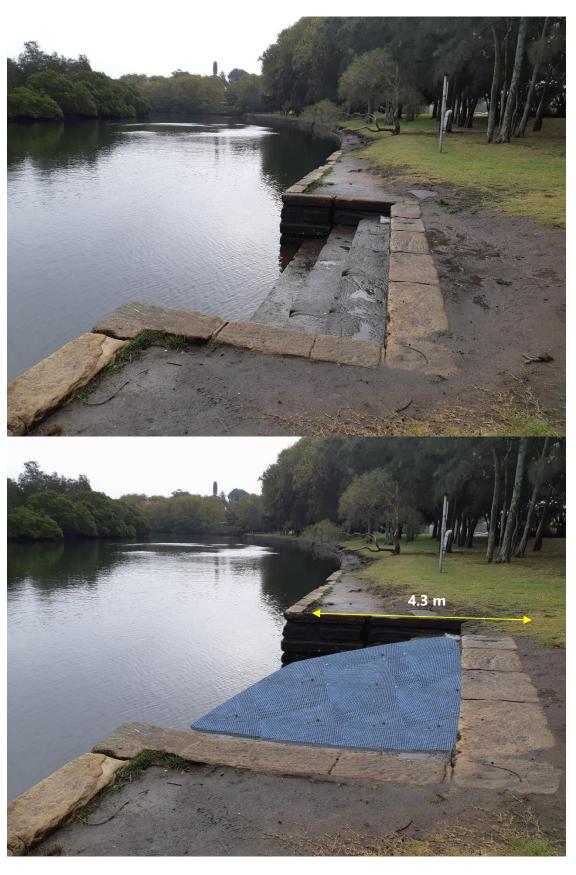

 $Top-Existing\ view\ of\ launching\ area.\ Bottom-Proposed\ substructure\ lengthened\ to\ 4.3\ m$ 

Top – Existing view of launching area. Bottom – Artist impression of launching area with FRP panels, slope 1V:4H