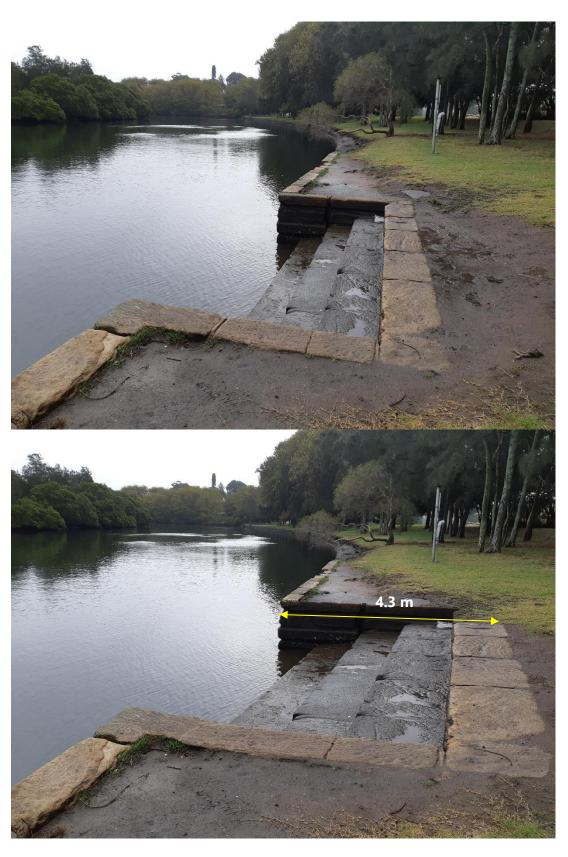

 $Top-Existing\ view\ of\ launching\ area.\ Bottom-Proposed\ substructure\ lengthened\ to\ 4.3\ m$ 

Top – Existing view of launching area. Bottom – Artist impression of launching area with FRP panels, slope 1V:4H